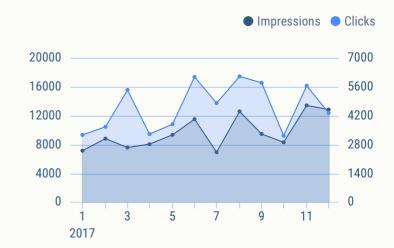

#### Impressions and clicks

The number of impressions and clicks on your ads during this period

92 897 Clicks

550 237 Impressions

+4.12%

Previous: 89 224

-0.69%

Previous: 554 035

#### ClicksImpressions 9000 50000 7200 40000 5400 30000 20000 3600 1800 10000 11 2017 2017 -01-Λ1