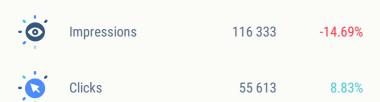

#### Impressions and clicks

The number of impressions and clicks on your ads during this period

92 897 Clicks

550 237 Impressions

+4.12%

Previous: 89 224

-0.69%

Previous: 554 035