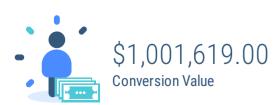

report



**Report date:** 01/08/2019 — 14/08/2019

Duration (days): 14

#### Total spent on ads

Budget spent on Facebook ads during this period



Company ABC

#### Cost-per-click



Company ABC

## Click-through rate



Company ABC

#### Impressions vs. Clicks

|     | Impressions         | 471,149 |
|-----|---------------------|---------|
| ··· | Clicks              | 291,015 |
| APR | Unique clicks (all) | 754,728 |

Company ABC

## Facebook Ads campaign funnel



| 76,148 |
|--------|
| 524    |
| 234    |
| 3      |
|        |

Company ABC

# Traffic demographics (gender)



## Traffic demographics (age)



#### Website purchases

The number of purchase events tracked by the pixel on your website and attributed to your adverts



735,856
Website Purchases



#### Conversion value



Company ABC

# Impressions by location Total: 0





Company ABC

#### Cost per purchase



**G** Company ABC

# Website purchase ROAS Return On Ad Spend



Company ABC

#### Top campaigns

| Campaign Name | Impressions | Clicks | CTR    | CPC          |
|---------------|-------------|--------|--------|--------------|
| A campaign    | 1,036,107   | 29,546 | 38.76% | \$160,576.00 |
| B campaign    | 891,993     | 28,429 | 0.61%  | \$111,143.00 |
| C campaign    | 404,797     | 21,951 | 0.52%  | \$18,520.00  |
| TOTAL         | 2,332,897   | 79,926 | 13.30% |              |



Company ABC

# Top performing ads

A ad



Campaign: Ad set:

A campaign AdSet 1

**Headline: Body:** Link:

Clicks 595,921

**CTR** 38.16%

CPC \$88,729.00 Spend \$837,427.00 B ad



Campaign: Ad set:

B campaign A