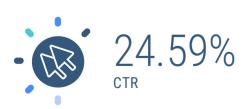

# Your Facebook Ads performance report



**Report date:** 01/08/2019 — 14/08/2019

Duration (days): 14

#### Total spent on ads

Budget spent on Facebook ads during this period



Company ABC

#### Cost-per-click



Company ABC

## Click-through rate



Company ABC

#### Impressions vs. Clicks

|     | Impressions         | 471,149 |
|-----|---------------------|---------|
| ··· | Clicks              | 291,015 |
| APR | Unique clicks (all) | 754,728 |

Company ABC

## Facebook Ads campaign funnel



| 76,148 |
|--------|
| 524    |
| 234    |
| 3      |
|        |

Company ABC

# Traffic demographics (gender)



## Traffic demographics (age)



#### Website purchases

The number of purchase events tracked by the pixel on your website and attributed to your adverts



735,856
Website Purchases



#### Conversion value



Company ABC

# Impressions by location Total: 0





Company ABC

#### Cost per purchase



**G** Company ABC

# Website purchase ROAS Return On Ad Spend



Company ABC

#### Top campaigns

| Campaign Name | Impressions