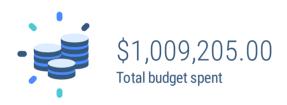

#### Total spent on ads

Budget spent on Facebook ads during this period

Company ABC