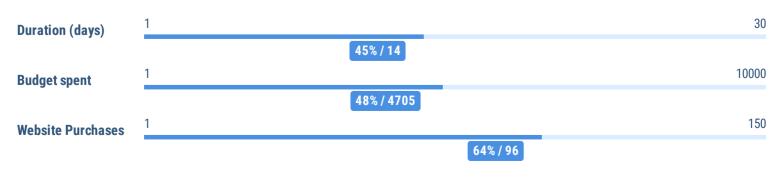

# Your Facebook Ads performance report

**Report date:** 01/08/2019 — 14/08/2019

Duration (days): 14

#### Website purchases

The number of purchase events tracked by the pixel on your website and attributed to your adverts

735,856
Website Purchases