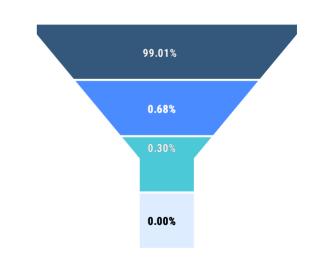

## Facebook Ads campaign funnel

| 76,148 |
|--------|
| 524    |
| 234    |
| 3      |
|        |

Company ABC