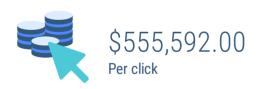

# Your Facebook Ads performance report



**Report date:** 01/08/2019 — 14/08/2019

Duration (days): 14

#### Total spent on ads

Budget spent on Facebook ads during this period



Company ABC

#### Cost-per-click



Company ABC

## Click-through rate



Company ABC

#### Impressions vs. Clicks

|     | Impressions         | 471,149 |
|-----|---------------------|---------|
| ··· | Clicks              | 291,015 |
| APR | Unique clicks (all) | 754,728 |

Company ABC

## Facebook Ads campaign funnel



| 76,148 |
|--------|
| 524    |
| 234    |
| 3      |
|        |

Company ABC

# Traffic demographics (gender)



## Traffic demographics (age)



#### Website purchases

The number of purchase events tracked by the pixel on your website and attributed to your adverts



735,856
Website Purchases



#### Conversion value



Company ABC

# Impressions by location Total: 0





Company ABC

#### Cost per purchase



**G** Company ABC

# Website purchase ROAS Return On Ad Spend



Company ABC

#### Top cam