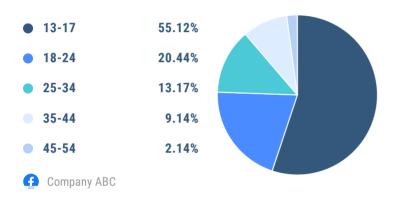

# Your Facebook Ads performance report



**Report date:** 01/08/2019 — 14/08/2019

Duration (days): 14

#### Total spent on ads

Budget spent on Facebook ads during this period



Company ABC

#### Cost-per-click



Company ABC

## Click-through rate



Company ABC

#### Impressions vs. Clicks

|     | Impressions         | 471,149 |
|-----|---------------------|---------|
| ··· | Clicks              | 291,015 |
| APR | Unique clicks (all) | 754,728 |

Company ABC

## Facebook Ads campaign funnel



| 76,148 |
|--------|
| 524    |
| 234    |
| 3      |
|        |

Company ABC

# Traffic demographics (gender)



## Traffic demographics (age)



#### Website purchases

The number of purchase events tracked by the pixel on your website and attributed to your adverts



735,856
Website Purchases



#### Conversion value



Company ABC

# Impressions by location Total: 0





Company ABC

#### Cost per purchase



**G** Company ABC

# Website purchase ROAS Return On Ad Spend



Company ABC

#### Top campaigns

| Campaign Name | Impressions | Clicks | CTR    | CPC          |
|---------------|-------------|--------|--------|--------------|
| A campaign    | 1,036,107   | 29,546 | 38.76% | \$160,576.00 |
| B campaign    | 891,993     | 28,429 | 0.61%  | \$111,143.00 |
| C campaign    | 404,797     | 21,951 | 0.52%  | \$18,520.00  |
| TOTAL         | 2,332,897   | 79,926 | 13.30% |              |



Company ABC

# Top performing ads

A