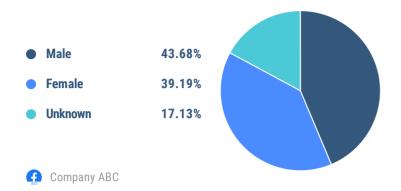

# Your Facebook Ads performance report



**Report date:** 01/08/2019 — 14/08/2019

Duration (days): 14

#### Total spent on ads

Budget spent on Facebook ads during this period



Company ABC

#### Cost-per-click



Company ABC

## Click-through rate



Company ABC

#### Impressions vs. Clicks

|     | Impressions         | 471,149 |
|-----|---------------------|---------|
| ··· | Clicks              | 291,015 |
| APR | Unique clicks (all) | 754,728 |

Company ABC

## Facebook Ads campaign funnel



| 76,148 |
|--------|
| 524    |
| 234    |
| 3      |
|        |

Company ABC

# Traffic demographics (gender)



## Traffic demographics (age)



#### Website purchases

The number of purchase events tracked by the pixel on your website and attributed to your adverts



735,856
Website Purchases



#### Conversion value



Company ABC

# Impressions by location Total: 0





Company ABC

#### Cost per purchase



**G** Company ABC

# Website purchase ROAS Return On Ad Spend



Company ABC

#### Top campaigns

| Campaign Name | Impressions | Clicks | CTR    | CPC          |
|---------------|-------------|--------|--------|--------------|
| A campaign    | 1,036,107   | 29,546 | 38.76% | \$160,576.00 |
| B campaign    | 891,993     | 28,429 | 0.61%  | \$111,143.00 |
| C campaign    | 404,797     | 21,951 | 0.52%  | \$18,520.00  |
| TOTAL         | 2,332,897   | 79,926 | 13.30% |              |



Com