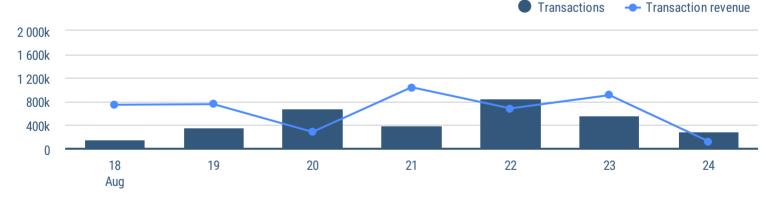

# Whatagraph.com

# Your e-commerce report (Google Analytics)



**Report date:** 18/08/2019 — 24/08/2019 **Compared to:** 31/05/2019 — 30/06/2019

**Duration (days):** 7

# Transactions

Amount of orders completed through your website

#### Revenue

Purchase value generated through your website



**-90.71% <<** 896,877



**«** \$703,186.00

. Company ABC

. Company ABC

#### Transactions vs. Revenue



. Company ABC

# Quantity

Amount of units sold through transactions

#### Conversion rate

Visitors who clicked on a link from another site, such as an article that linked to your website



**-65.97% ≪** 639,796



**-45.24% <<** 89.69%

# Revenue by country

|          | Country        | Transaction revenue |
|----------|----------------|---------------------|
|          | United States  | \$1,168,265.00 🗸    |
| 4 b      | United Kingdom | \$217,047.00        |
|          | Austria        | \$72,573.00-88.7%   |
| 0        | Italy          | \$16,548.00         |
| (*)      | Canada         | \$9,897.00-82.77%   |
|          | Lithuania      | \$4,405.00-38.69%   |
|          | Germany        | \$3,782.00 97.49%   |
| <b>(</b> | Sweden         | \$3,594.00 339%     |
| 0        | Fra