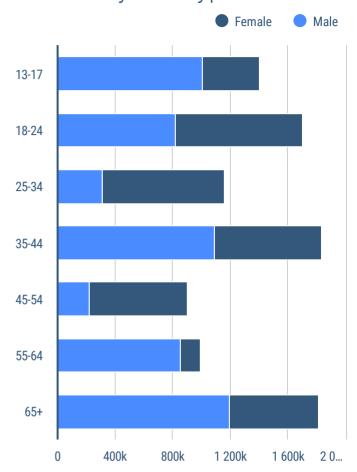

---|-------------------|---------------|--|--|
| String A     | \$1,107,108.00 ↑  | 1,008,488 ↑   |  |  |
| String B     | \$282,938.00 🔱    | 279,214       |  |  |
| String C     | \$80,985.00       | 142,507 🔱     |  |  |
| String D     | \$49,287.00       | 8,919 425%    |  |  |
| String E     | \$15,110.00       | 2,366 320%    |  |  |
| String F     | \$8,496.00-80.19% | 743 119%      |  |  |
| String G     | \$7,944.00-79.83% | 666 123%      |  |  |
| String H     | \$5,427.00-85.84% | 133 -47.64%   |  |  |
| String I     | \$4,008.00-89.44% | 114 -51.69%   |  |  |
| String J     | \$3,119.00-88.55% | 53 15.22%     |  |  |
| String K     | \$786.00 -71.73%  | 44 25.71%     |  |  |
| String L     | \$257.00 -23.05%  | 9 -55%        |  |  |

#### . Company ABC

# Revenue by user type



. Company ABC

# High-converting pages

| Page          | Page views    | Transactions  |  |  |  |
|---------------|---------------|---------------|--|--|--|
| Home          | 1,219,223111% | 139,977 🔱     |  |  |  |
| Shop          | 220,984 835%  | 2,555 -99.66% |  |  |  |
| Catalog       | 98,113 803%   | 465 -99.94%   |  |  |  |
| More          | 21,833 870%   | 379 -99.89%   |  |  |  |
| Forum         | 21,390 905%   | 379 -99.83%   |  |  |  |
| Support       | 17,999 2040%  | 328 -99.16%   |  |  |  |
| Contact       | 8,462 11034%  | 259 -99.28%   |  |  |  |
| FAQ           | 5,215 9213%   | 33 -99.89%    |  |  |  |
| Contributions | 2,375 11775%  | 21 -99.9%     |  |  |  |
| Disclaimers   | 1,383 8544%   | 11 -99.93%    |  |  |  |
| Contents      | 661 7244%     | 9 -99.73%     |